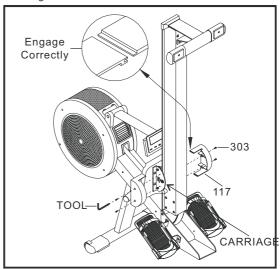

## R100APM Premier Rower ASSEMBLY INSTRUCTIONS

STEP 7

- a) Remove 4 x BOLT [300] from SEAT [119] with the TOOL provided.
- b) Assemble SEAT [119] with the same 4 x BOLT [300] and tighten firmly.

[117] Engage Correctly into each other as shown in the diagram below.